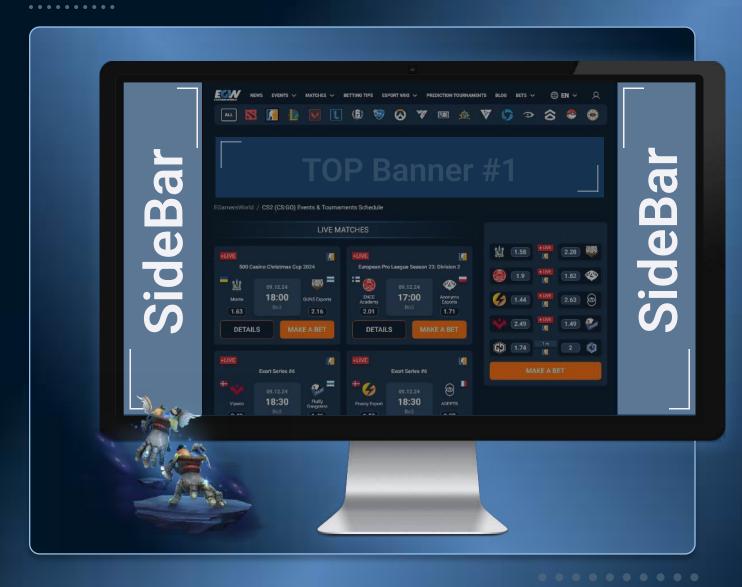

### SIDEBAR

#### Size:

2560x1440 px 1920x1080 px 1600x900 px 1536x864 px 1400x900 px 1366x768 px 1280x720 px (jpg, gif, webp)

250 247 Views in 30 days

OCCUPIES 35%
OF THE SCREEN VISIBILITY