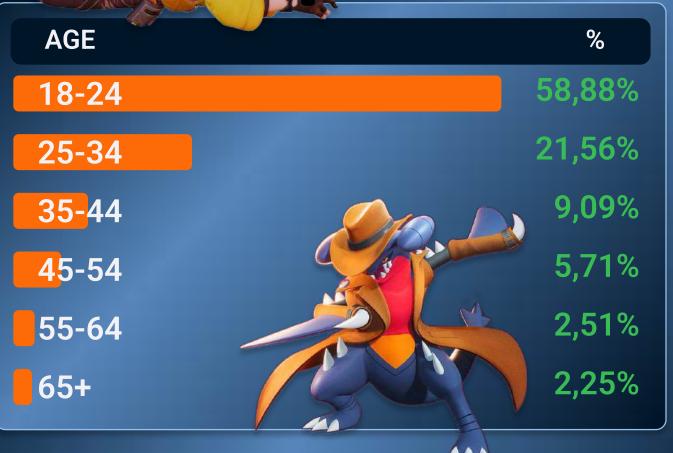

### THE AUDIENCE

CONTENT IS AVAILABLE IN 12 LANGUAGES

80,4% OF OUR AUDIENCE ARE PEOPLE AGED: 18-35