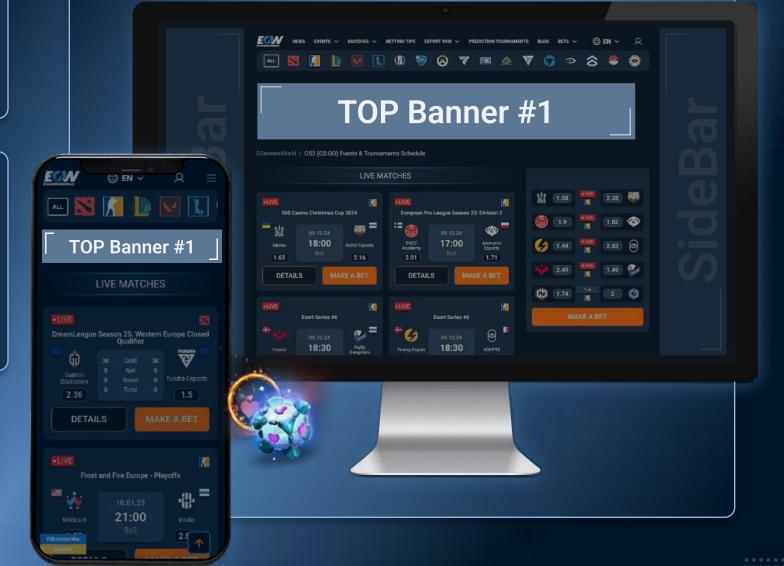

### TOP BANNER

#### Size:

1050x150 px (jpg, gif, webp)

1 013 833

Views in 30 days

THE MOST CLICKABLE BANNER