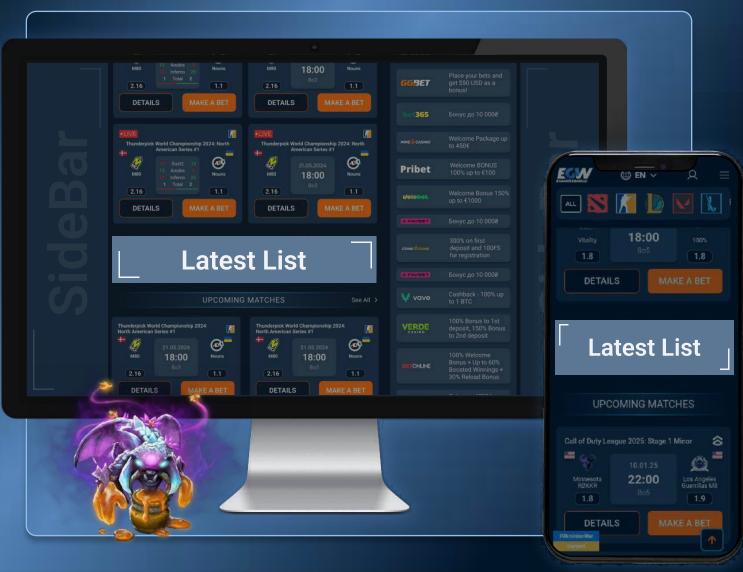

### LATEST LIST

#### Size:

690x100 px (jpg, gif, webp)

**43 496**Views in 30 days

BANNER IS IN THE LIST OF MATCHES, ATTRACTS THE ATTENTION