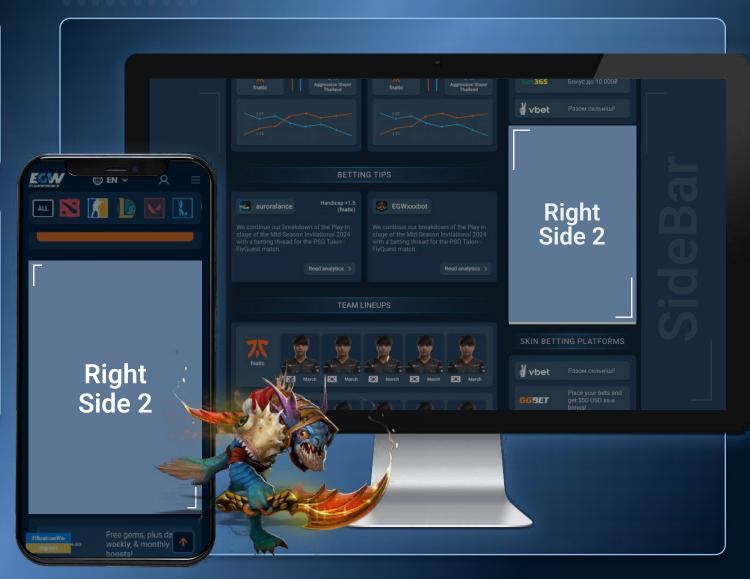

### RIGHT SIDE 2

#### Size:

330x500 px (jpg, gif, webp)

67 482

Views in 30 days