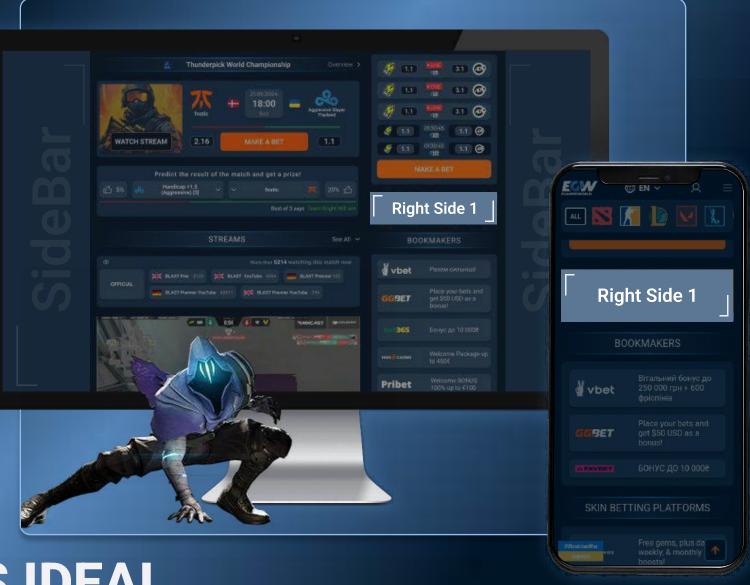

### RIGHT SIDE 1

#### Size:

330x100 px (jpg, gif, webp)

300 616

Views in 30 days

LOCATION -IS IDEAL FOR BETTING SHOP PROMOTION