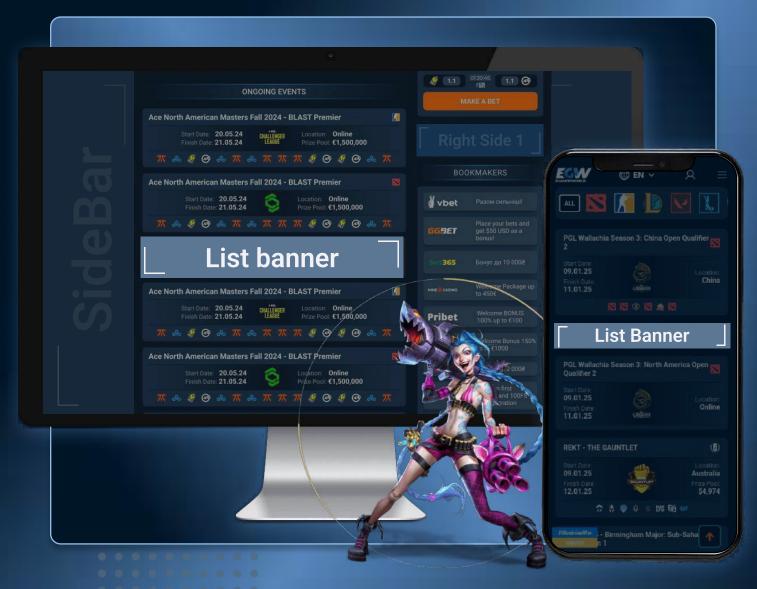

### SIDEBAR

#### Size:

2560x1440 px 1920x1080 px 1600x900 px 1536x864 px 1400x900 px 1366x768 px 1280x720 px (jpg, gif, webp)

250 247 Views in 30 days

OCCUPIES 35%
OF THE SCREEN VISIBILITY

### RIGHT SIDE 1

#### Size:

330x100 px (jpg, gif, webp)

300 616

Views in 30 days

LOCATION -IS IDEAL FOR BETTING SHOP PROMOTION

### LATEST LIST

#### Size:

690x100 px (jpg, gif, webp)

**43 496**Views in 30 days

BANNER IS IN THE LIST OF MATCHES, ATTRACTS THE ATTENTION