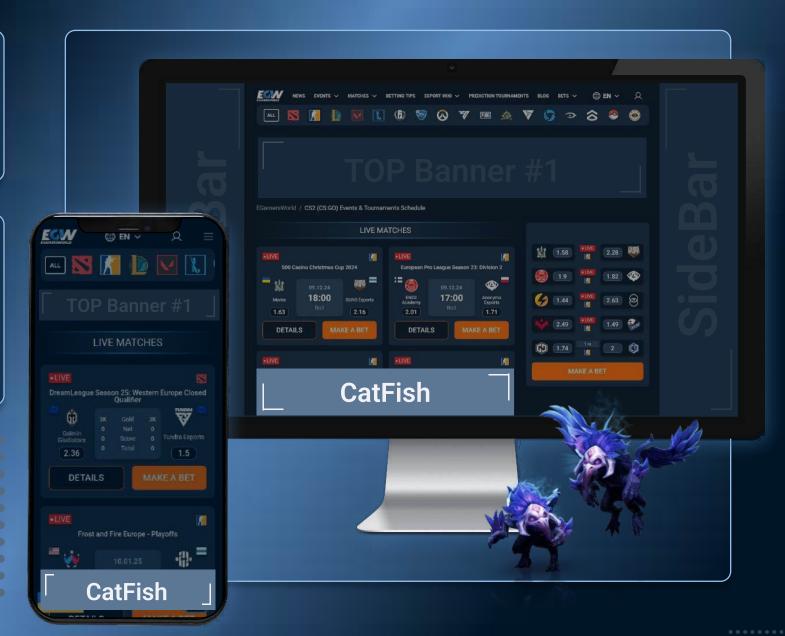

### CATFISH

#### Size:

690x100 px (jpg, gif, webp)

849 016
Views in 30 days

SHOWN AT ALL LEVELS OF THE SITE