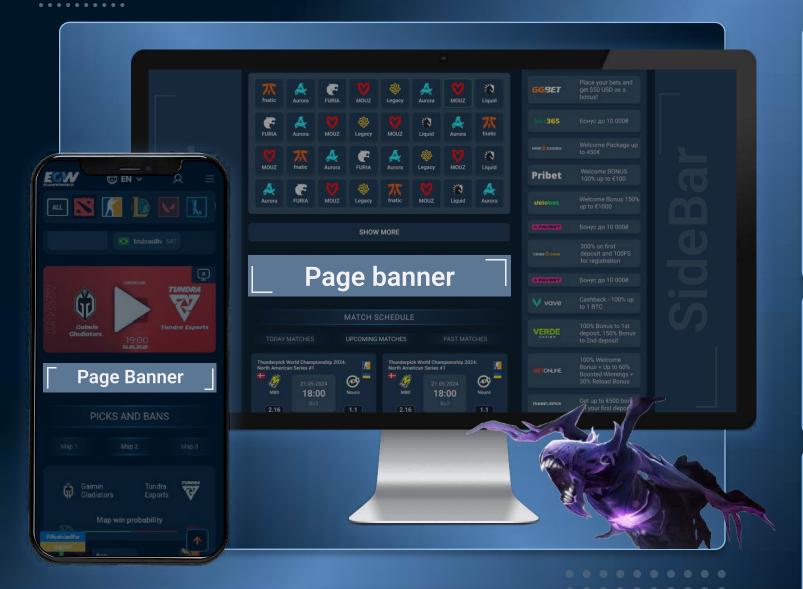

### PAGES BANNERS

### IT HAS A FAVORABLE CTR FOR ADVERTISING

#### Page types:

Team page
Event page
Match page
Player page
Betting tips page

#### Size:

690x100 px (jpg, gif, webp)

248 548 Views in 30 days

EGW